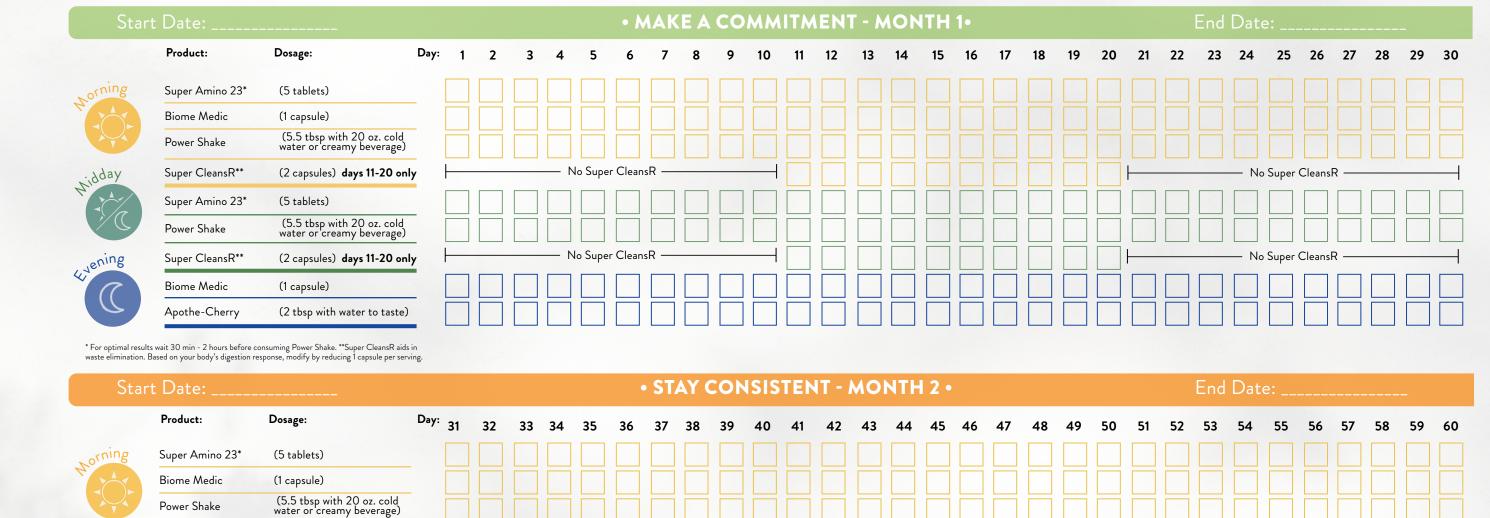

#### SUPER CLEANSR:

Super CleansR is formulated for use in months 1 and 2 of your ULT, over a 40-day period. This includes two, 10-day periods of use, separated by a 20-day period of non-use. During the 10-day periods of use, take 2 capsules in the morning and 2 capsules midday with a shake or food. For best results follow the schedule closely. Super CleansR is not intended for everyday or prolonged consumption.

## to Inflammation

\*For optimal results wait 30 min - 2 hours before consuming Power Shake. \*\*Super CleansR aids in waste elimination. Based on your body's digestion response, modify by reducing 1 capsule per serving.

(2 capsules) days 11-20 only

(5.5 tbsp with 20 oz. cold water or creamy beverage)

(2 capsules) days 11-20 only

(2 tbsp with water to taste)

(5 tablets)

(1 capsule)

(1 capsule)

(2 tbsp with water to taste)